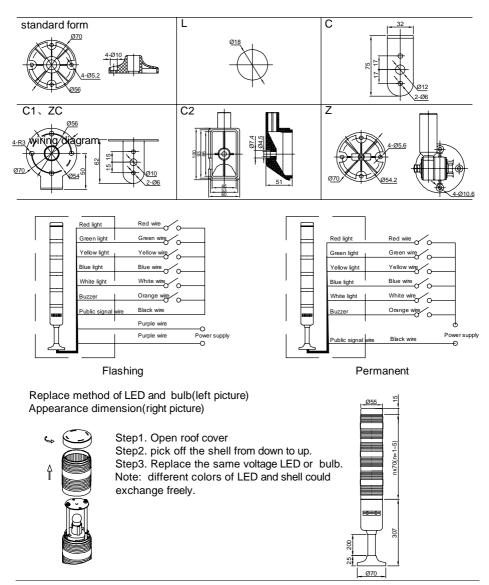

#### General product information:

Model specification

| TL-50 |     |     |            |     |   |     |     |
|-------|-----|-----|------------|-----|---|-----|-----|
| (1)   | (2) | (3) | <u>(4)</u> | (5) | 6 | (7) | (8) |

- ① Tower lamp type
- ② Product Auxiliary specification: 0 (unmarked); 1
- 3 Light source: L (LED) 、B (bulb)
- (4) Glowing forms L:Permanent F:flashing
- (5) Sound forms: I:intermittent, C:continuous, unmarked:soundless
- 6 Color: r -red , g -green , y-yellow , b-blue , w -white
- ⑦ Voltage class: 22 (AC/DC12V) 、23 (AC/DC24V) 、26 (AC/DC110V) 、31 (AC220V)
- Auxiliary code

## Installation Mounting type

Siemens Electrical Apparatus Ltd., Suzhou, Tiantai Branch